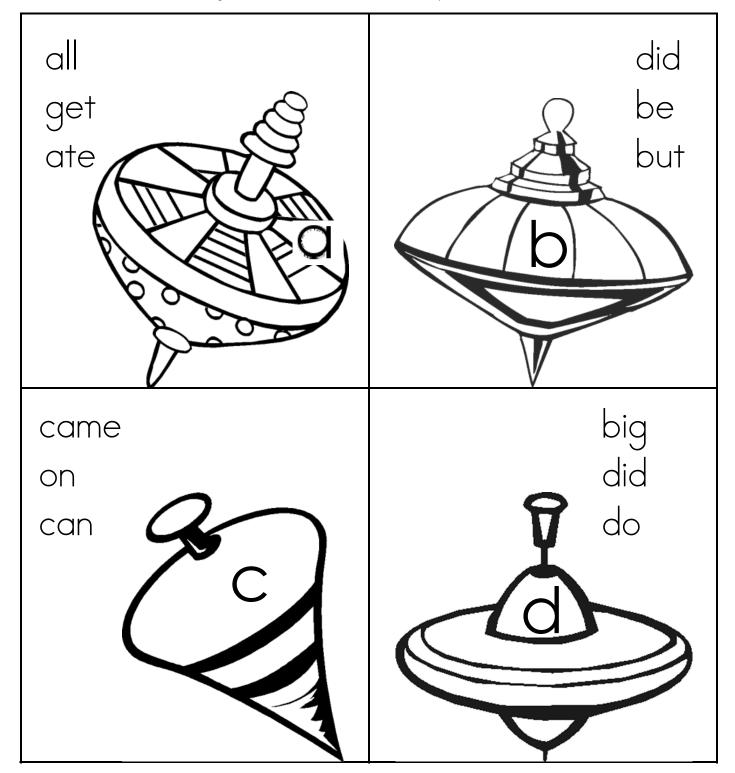

Circle the words that begin with the letter on each top.



Circle the words that begin with the letter on each bear.

| come eat every | four jump find  |
|----------------|-----------------|
| get good am    | black have here |

Circle the words that begin with the letter on each truck.

| is<br>just   | just<br>jump |
|--------------|--------------|
| into         | in           |
| i            |              |
| help<br>kind | little       |
|              | like         |
| know         | blue         |
|              |              |

Circle the words that begin with the letter on each sign.



Circle the words that begin with the letter on each elephant.

| quack<br>get   | ran           |
|----------------|---------------|
| get            | Λ he          |
| queen          | ))            |
|                |               |
|