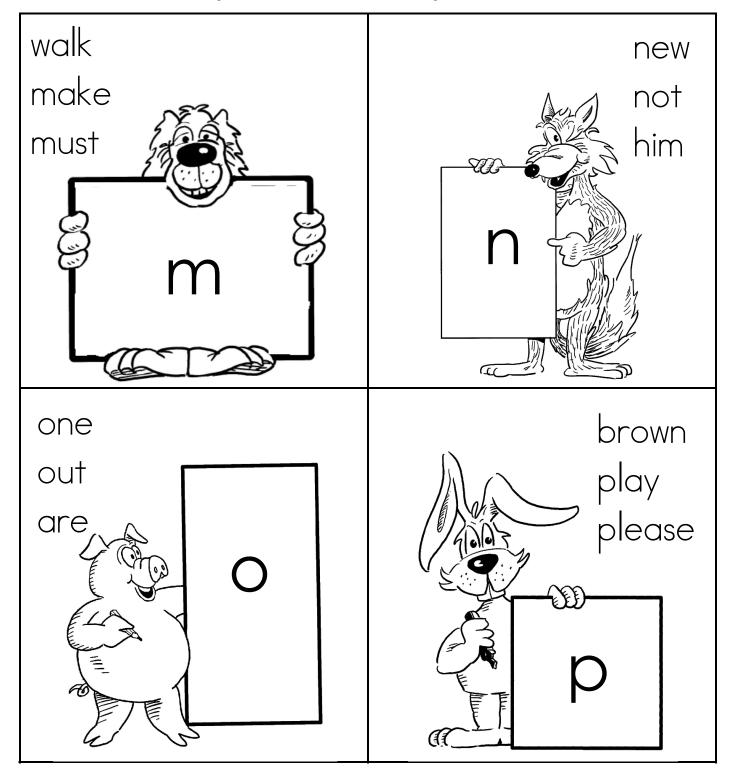

Circle the words that begin with the letter on each top.



Circle the words that begin with the letter on each bear.

| come eat every | four jump find  |
|----------------|-----------------|
| get good am    | black have here |

Circle the words that begin with the letter on each truck.

| is<br>just   | just<br>jump |
|--------------|--------------|
| into         | in           |
| i            |              |
| help<br>kind | little       |
|              | like         |
| know         | blue         |
|              |              |

Circle the words that begin with the letter on each sign.



Circle the words that begin with the letter on each elephant.

| quack<br>get   | ran           |
|----------------|---------------|
| get            | Λ he          |
| queen          | ))            |
|                |               |
|                |               |
|                |               |
| E Co Topo Topo |               |
| now            | there         |
| said           | three         |
| saw            | look          |
| Color S        |               |
| ATT LI         |               |
|                | 13 (T. T. D.) |
|                |               |

#### Letter Concepts

Worksheet 6

Circle the words that begin with the letter on each pig.

| under         | vase             |
|---------------|------------------|
| we            | Ma very          |
| up